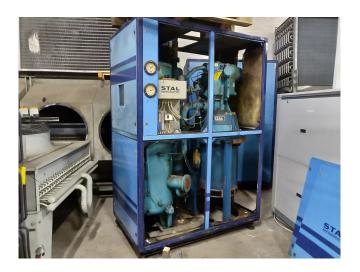

### Stal S24C-25 cool/freeze installation

#### **Specifications**

| Marka                    | Stal                     |
|--------------------------|--------------------------|
| Тур                      | S24C-25 cool/freeze      |
|                          | installation             |
| Czynnik chłodzący        | NH 3 (ammonia)           |
| Silnik elektryczny Specs | electromotor 1: 45 kW at |
|                          | 2925 RPM electromotor    |
|                          | 2: 132 kW at 3560 RPM    |
| Waga kg.                 | 340                      |
| Stock                    | 2                        |

## **Used Stal S24C-25 cool/freeze** installation

Used vertical Jci - Stal S24C-25 Screw Compressor installation with electromotor 1: 45 kW at 2925 RPM electromotor 2: 132 kW at 3560 RPM. \*Why choose for HOSBV? Were not only the largest used refrigeration specialist in Europe, but also, we deliver all equipment including an extensive test, warranty and industrial cleaning. \*Optional we can also perform a new paint job and arrange the logistics.