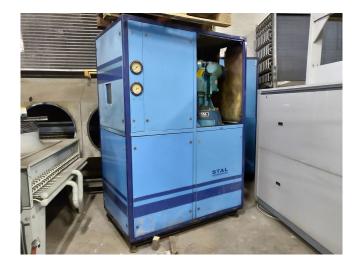

### Stal S24C-25 cool/freeze installation

#### **Specifications**

| Marka                    | Stal                     |
|--------------------------|--------------------------|
| Тур                      | S24C-25 cool/freeze      |
|                          | installation             |
| Czynnik chłodzący        | NH 3 (ammonia)           |
| Silnik elektryczny Specs | electromotor 1: 45 kW at |
|                          | 2925 RPM electromotor    |
|                          | 2: 132 kW at 3560 RPM    |
| Waga kg.                 | 340                      |
| Stock                    | 2                        |

## **Used Stal S24C-25 cool/freeze** installation

Used vertical Jci - Stal S24C-25 Screw Compressor installation with electromotor 1: 45 kW at 2925 RPM electromotor 2: 132 kW at 3560 RPM. \*Why choose for HOSBV? Were not only the largest used refrigeration specialist in Europe, but also, we deliver all equipment including an extensive test, warranty and industrial cleaning. \*Optional we can also perform a new paint job and arrange the logistics.