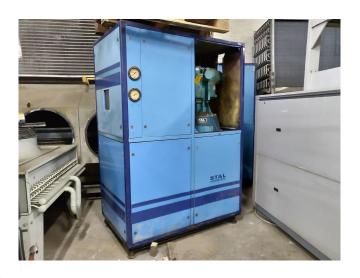

### Stal S24C-25 cool/freeze installation

#### **Specifications**

| Marka                    | Stal                     |
|--------------------------|--------------------------|
| Тур                      | S24C-25 cool/freeze      |
|                          | installation             |
| Czynnik chłodzący        | NH 3 (ammonia)           |
| Silnik elektryczny Specs | electromotor 1: 45 kW at |
|                          | 2925 RPM electromotor    |
|                          | 2: 132 kW at 3560 RPM    |
| Waga kg.                 | 340                      |
| Stock                    | 2                        |

## **Used Stal S24C-25 cool/freeze** installation

Used vertical Jci - Stal S24C-25 Screw Compressor installation with electromotor 1: 45 kW at 2925 RPM electromotor 2: 132 kW at 3560 RPM. \*Why choose for HOSBV? Were not only the largest used refrigeration specialist in Europe, but also, we deliver all equipment including an extensive test, warranty and industrial cleaning. \*Optional we can also perform a new paint job and arrange the logistics.