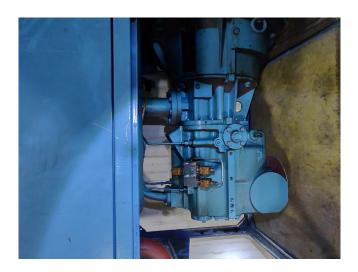

### Stal S24C-25 cool/freeze installation

#### **Specifications**

| Marka                    | Stal                     |
|--------------------------|--------------------------|
| Тур                      | S24C-25 cool/freeze      |
|                          | installation             |
| Czynnik chłodzący        | NH 3 (ammonia)           |
| Silnik elektryczny Specs | electromotor 1: 45 kW at |
|                          | 2925 RPM electromotor    |
|                          | 2: 132 kW at 3560 RPM    |
| Waga kg.                 | 340                      |
| Stock                    | 2                        |

## **Used Stal S24C-25 cool/freeze** installation

Used vertical Jci - Stal S24C-25 Screw Compressor installation with electromotor 1: 45 kW at 2925 RPM electromotor 2: 132 kW at 3560 RPM. \*Why choose for HOSBV? Were not only the largest used refrigeration specialist in Europe, but also, we deliver all equipment including an extensive test, warranty and industrial cleaning. \*Optional we can also perform a new paint job and arrange the logistics.