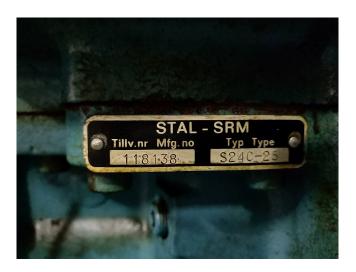

### Stal S24C-25 cool/freeze installation

#### **Specifications**

| Marka                    | Stal                     |
|--------------------------|--------------------------|
| Тур                      | S24C-25 cool/freeze      |
|                          | installation             |
| Czynnik chłodzący        | NH 3 (ammonia)           |
| Silnik elektryczny Specs | electromotor 1: 45 kW at |
|                          | 2925 RPM electromotor    |
|                          | 2: 132 kW at 3560 RPM    |
| Waga kg.                 | 340                      |
| Stock                    | 2                        |

## **Used Stal S24C-25 cool/freeze** installation

Used vertical Jci - Stal S24C-25 Screw Compressor installation with electromotor 1: 45 kW at 2925 RPM electromotor 2: 132 kW at 3560 RPM. \*Why choose for HOSBV? Were not only the largest used refrigeration specialist in Europe, but also, we deliver all equipment including an extensive test, warranty and industrial cleaning. \*Optional we can also perform a new paint job and arrange the logistics.