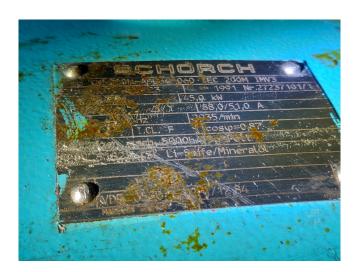

#### **Specifications**

| Marka                    | Stal                     |
|--------------------------|--------------------------|
| Тур                      | S24C-25 cool/freeze      |
|                          | installation             |
| Czynnik chłodzący        | NH 3 (ammonia)           |
| Silnik elektryczny Specs | electromotor 1: 45 kW at |
|                          | 2925 RPM electromotor    |
|                          | 2: 132 kW at 3560 RPM    |
| Waga kg.                 | 340                      |
| Stock                    | 2                        |

## **Used Stal S24C-25 cool/freeze** installation

Used vertical Jci - Stal S24C-25 Screw Compressor installation with electromotor 1: 45 kW at 2925 RPM electromotor 2: 132 kW at 3560 RPM. \*Why choose for HOSBV? Were not only the largest used refrigeration specialist in Europe, but also, we deliver all equipment including an extensive test, warranty and industrial cleaning. \*Optional we can also perform a new paint job and arrange the logistics.